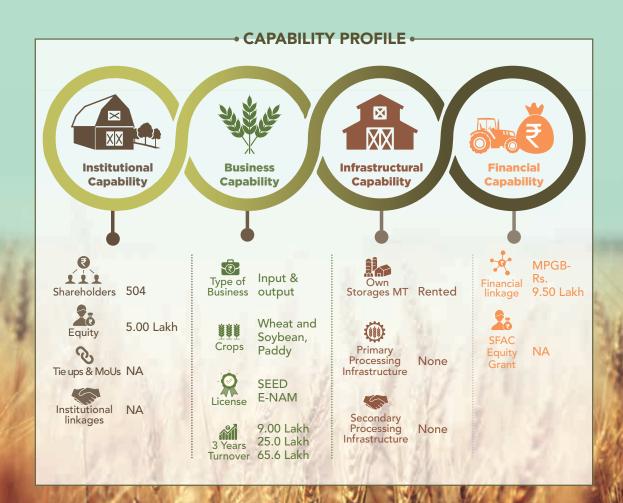

CAPABILITY PROFILE • Institutional **Business Infrastructural Financial Capability** Capability **Capability Capability** Inputs Outputs Trading Type of Financial NONE Shareholders 910 Processina Rented Storages MT linkage Mustard Oil Wheat 5.00 Lakh Paddy Kodo Equity Mustard SFAC Equity Grant NA Vegetable Crops Primary Oil Processing Tie ups & MoUs NO Machine Infrastructure Seed Fertilizer License **FSSAI** Institutional NO Mustard Secondary linkages 45 Thousand Processing Infrastructure 3 Years 21.00 Lakh Machine Turnover 27.77 Lakh