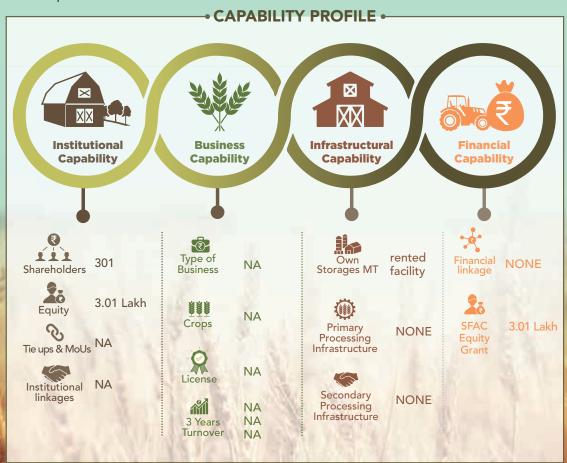

## Bainganga Kisan Utpadak Producer Company Limited

Bainganga Kisan Utpadak Producer Company Limited was registered in 2019

#### **Q** Location

Kaitangi block in Balaghat district in Madhya Pradesh

#### **Contact Details**

**CEO** 

Dev Bopche
Devbopche119@gmail.com
9340645232

Erido Baraseoni

Number of Staff

Managing Director
Jagdish Deshmukh
9617459882