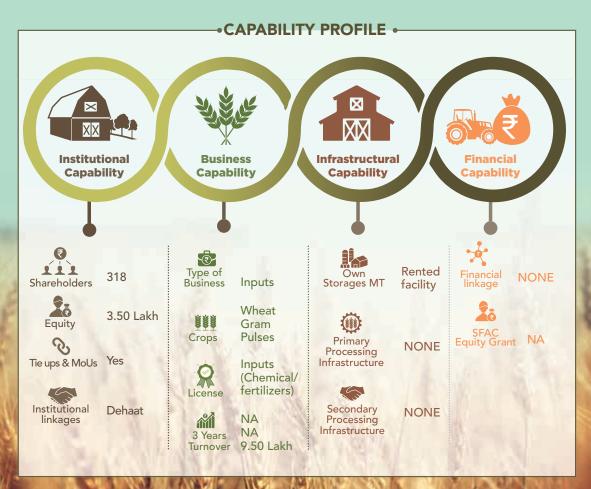

### Samarth Kisan Producer Company Private Limited

Samarth Kisan Producer Company Private Limited was registered in 2006

#### Location

Located in Agar, Susner block in the Agar Malwa district Madhya Pradesh

#### **Contact Details**

CEO

Ramsingh Thakur samarthkpcpl@ gmail.com 9826372427

Madhya Pradesh State Rural Livelihood Mission

### Number of Staff

**Chairman** 

Dilip Solanki 8878970162