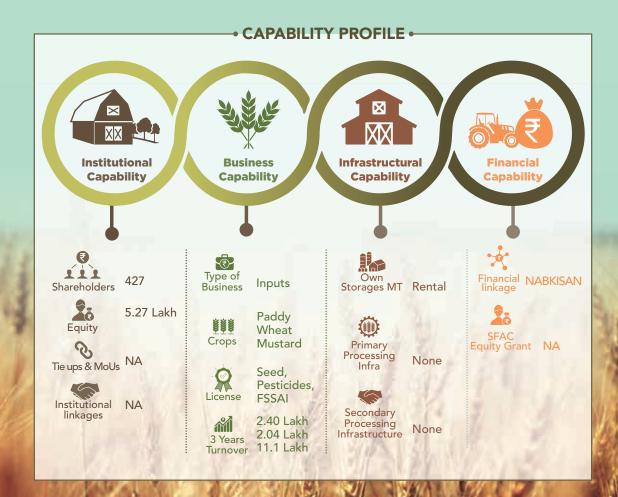

### Samarth Kisan Producer Company Private Limited

Samarth Kisan Producer Company Private Limited was registered in 2006

#### Location

Located in Agar, Susner block in the Agar Malwa district Madhya Pradesh

#### **Contact Details**

CEO

Ramsingh Thakur samarthkpcpl@ gmail.com 9826372427

Madhya Pradesh State Rural Livelihood Mission

### Number of Staff

**Chairman** 

Dilip Solanki 8878970162