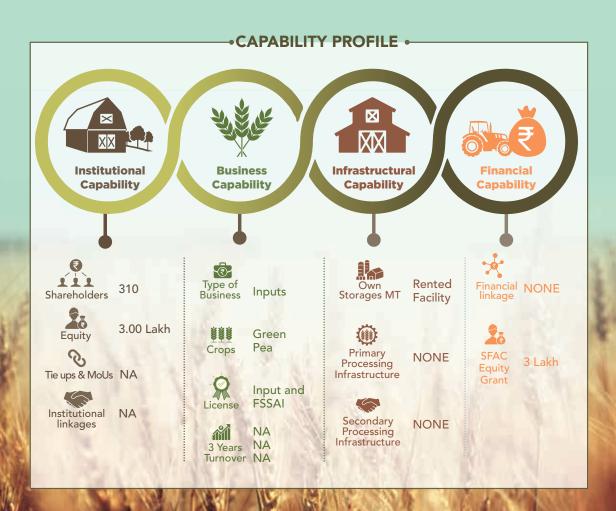

## Bainganga Kisan Utpadak Producer Company Limited

Bainganga Kisan Utpadak Producer Company Limited was registered in 2019

#### **Q** Location

Kaitangi block in Balaghat district in Madhya Pradesh

#### **Contact Details**

**CEO** 

Dev Bopche
Devbopche119@gmail.com
9340645232

Erido Baraseoni

Number of Staff

Managing Director
Jagdish Deshmukh
9617459882