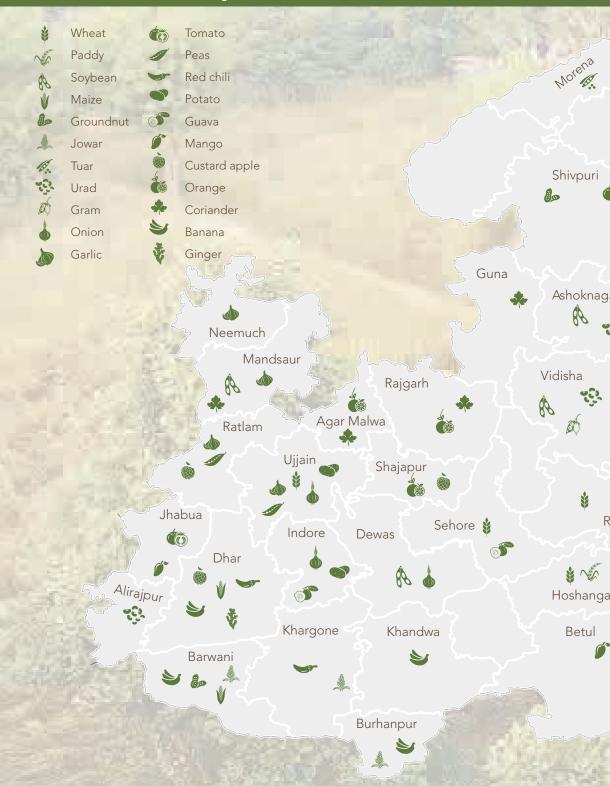

| 6.6%                        |
| Spices Production    | 724020                  | 3473108.00              | 1st               | 31.9%                       |
| Garlic               | 201876                  | 2070951                 | 1st               | 63.2%                       |
| Ginger               | 31989                   | 515741                  | 1st               | 24.3%                       |
| Coriander            | 290051                  | 390531                  | 1st               | 48.8%                       |
| Chillies (red)       | 118295                  | 303069                  | 3rd               | 16.2%                       |

Source: HAPIS Data 2021-22 3rd Estimate, Agriculture Statistics 2021, Spice Board of India



### **District-wise Crops Produced**





### Madhya Pradesh Robust Road Network





# Capability Profiles of Leading FPOs in **Madhya Pradesh**



### Samarth Kisan Producer Company Private Limited



Samarth Kisan Producer Company Private Limited was registered in 2006

#### Location

Located in Agar, Susner block in the Agar Malwa district Madhya Pradesh

#### **Contact Details**

CEO

Ramsingh Thakur samarthkpcpl@ gmail.com 9826372427



Madhya Pradesh State Rural Livelihood Mission

### Number of Staff

**Chairman** 

Dilip Solanki 8878970162



### **Ghunadi Agri Producer Company Limited**



Ghunadi Agri Producer Company Limited was registered in 2019

#### Location

Located in Katangi block in Balaghat district in Madhya Pradesh

#### **Contact Details**

CEO

Shailendra Rahangdale shailendrarahangdale @gmail.com 8120