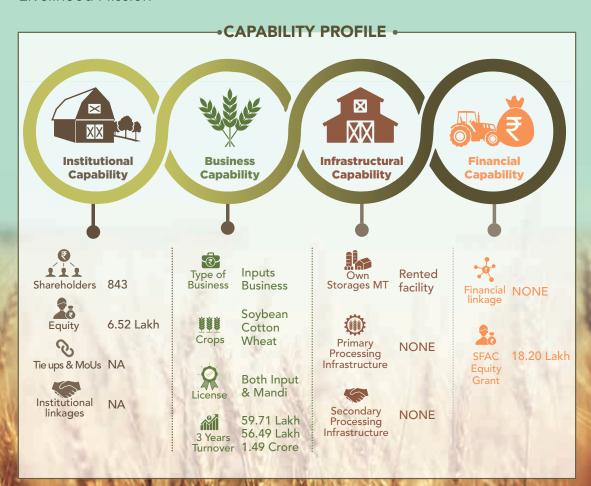

### **Agasi Agri Producer Company Limited**

Agasi Agri Producer Company Limited was registered in 2019

Kaitangi block in Balaghat district in Madhya Pradesh

#### **Contact Details**

CEO

Bholaram Choudhary bholaramchoudhary139@ gmail.com 9754432058

Aredo Swayam SEBI Sanstha Baraseoni Number of Staff

Managing Director
Chetrasen Choudhery
9165140209