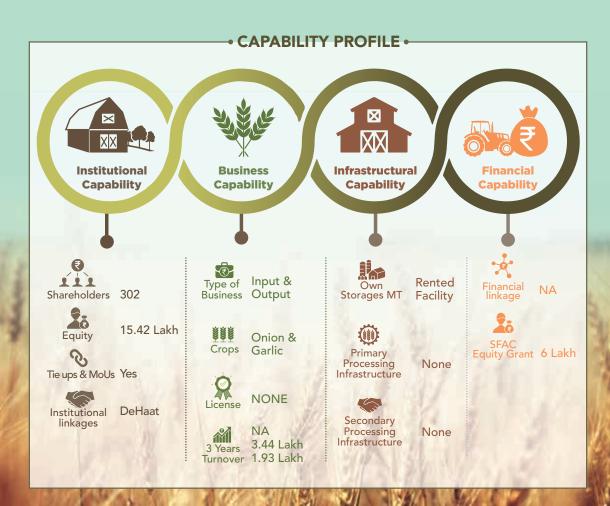

## Bainganga Kisan Utpadak Producer Company Limited

Bainganga Kisan Utpadak Producer Company Limited was registered in 2019

#### **Q** Location

Kaitangi block in Balaghat district in Madhya Pradesh

#### **Contact Details**

**CEO** 

Dev Bopche
Devbopche119@gmail.com
9340645232

Erido Baraseoni

Number of Staff

Managing Director
Jagdish Deshmukh
9617459882