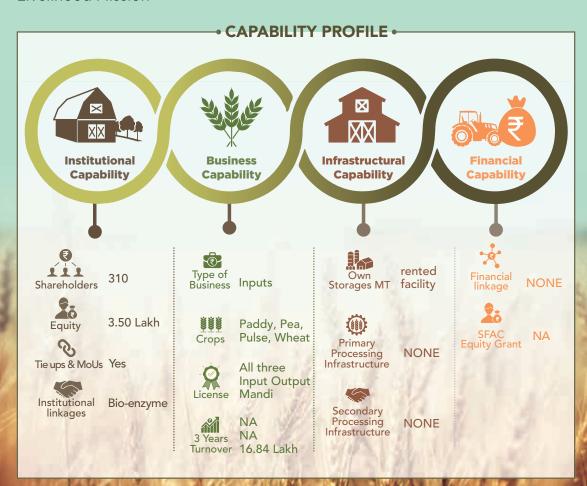

### **Ghunadi Agri Producer Company Limited**

Ghunadi Agri Producer Company Limited was registered in 2019

#### Location

Located in Katangi block in Balaghat district in Madhya Pradesh

#### **Contact Details**

CEO

Shailendra Rahangdale shailendrarahangdale @gmail.com 8120158226

Erodo Baraseoni

Number of Staff

Managing Director
Agdeynath Patley
8120158226