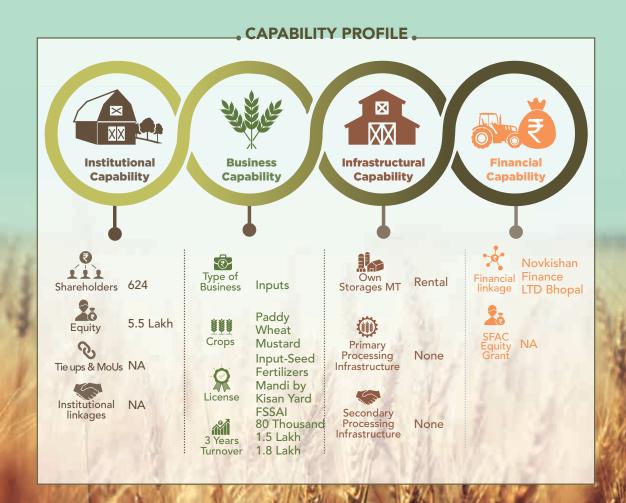

## Bainganga Kisan Utpadak Producer Company Limited

Bainganga Kisan Utpadak Producer Company Limited was registered in 2019

#### **Q** Location

Kaitangi block in Balaghat district in Madhya Pradesh

#### **Contact Details**

**CEO** 

Dev Bopche
Devbopche119@gmail.com
9340645232

Erido Baraseoni

Number of Staff

Managing Director
Jagdish Deshmukh
9617459882