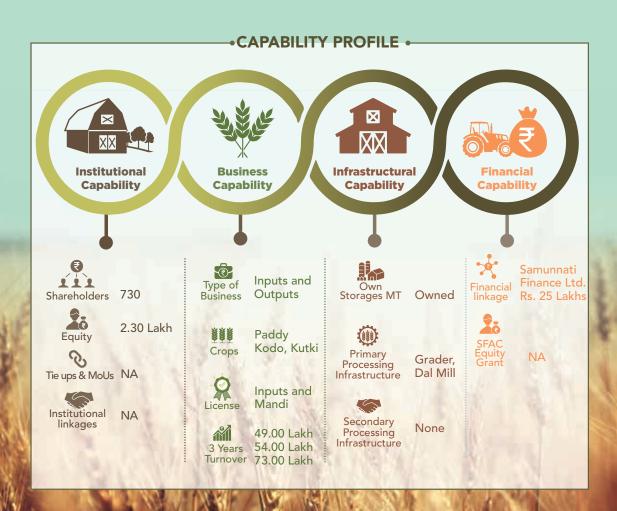

linkages

Tie ups & MoUs ITC

1002

**ITC** 

1.00 Lakh

CAPABILITY PROFILE • **Business Infrastructural Financial** Capability **Capability** Capability Procurement Type of Financial linkage with ITC **NONE** Storages MT Business Owned Soybean Onion, Maize 1.03 Gram, Wheat Crops Primary Equity Grant Crores NONE Processing Pesticide Infrastructure Mandi. Fertilizer Seed License Production Secondary NONE 50 Thousand Processing