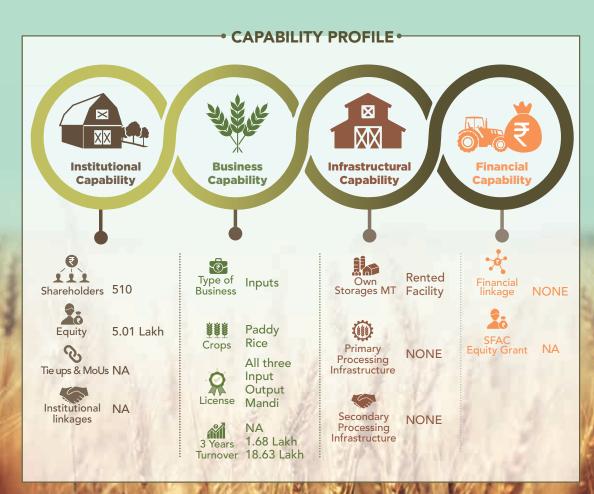

linkages

Tie ups & MoUs ITC

1002

**ITC** 

1.00 Lakh

CAPABILITY PROFILE • **Business Infrastructural Financial** Capability **Capability** Capability Procurement Type of Financial linkage with ITC **NONE** Storages MT Business Owned Soybean Onion, Maize 1.03 Gram, Wheat Crops Primary Equity Grant Crores NONE Processing Pesticide Infrastructure Mandi. Fertilizer Seed License Production Secondary NONE 50 Thousand Processing