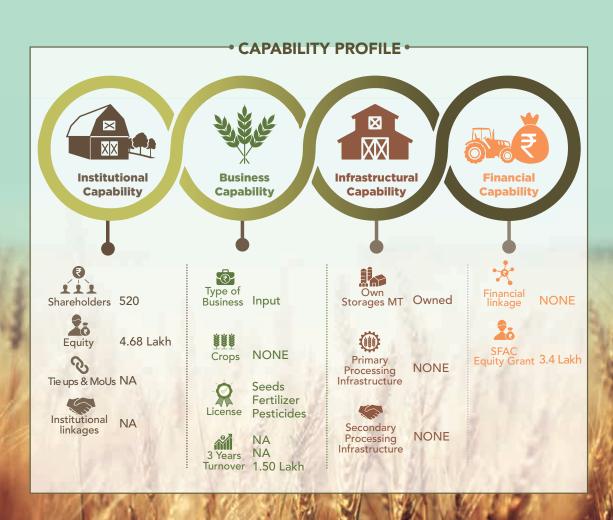

CAPABILITY PROFILE • Institutional **Business Infrastructural Financial Capability** Capability **Capability Capability** Inputs Outputs Trading Type of Financial NONE Shareholders 910 Processina Rented Storages MT linkage Mustard Oil Wheat 5.00 Lakh Paddy Kodo Equity Mustard SFAC Equity Grant NA Vegetable Crops Primary Oil Processing Tie ups & MoUs NO Machine Infrastructure Seed Fertilizer License **FSSAI** Institutional NO Mustard Secondary linkages 45 Thousand Processing Infrastructure 3 Years 21.00 Lakh Machine Turnover 27.77 Lakh