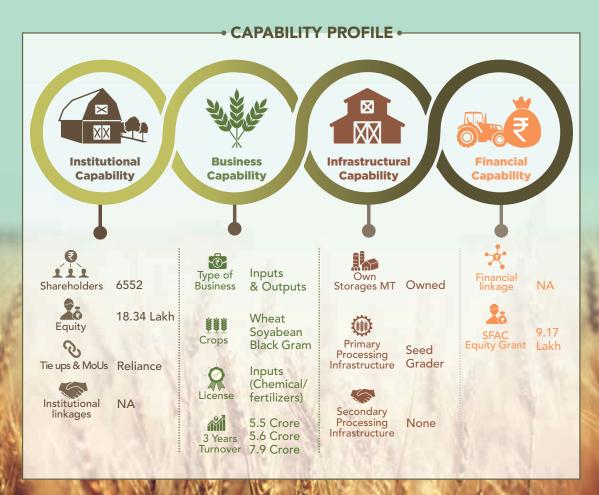

### Samarth Kisan Producer Company Private Limited

Samarth Kisan Producer Company Private Limited was registered in 2006