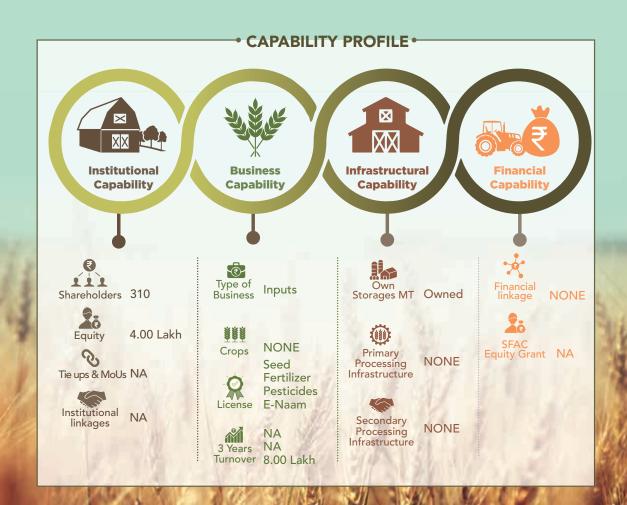

### **Ghunadi Agri Producer Company Limited**

Ghunadi Agri Producer Company Limited was registered in 2019

#### Location

Located in Katangi block in Balaghat district in Madhya Pradesh

#### **Contact Details**

CEO

Shailendra Rahangdale shailendrarahangdale @gmail.com 8120158226

Erodo Baraseoni

Number of Staff

Managing Director
Agdeynath Patley
8120158226