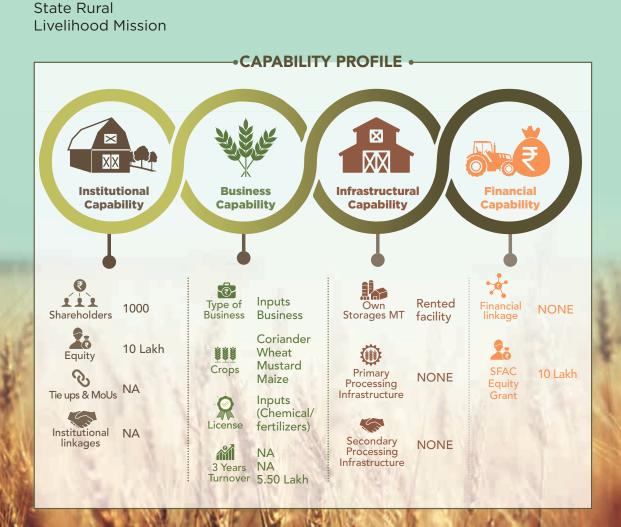

CAPABILITY PROFILE • Institutional **Business Infrastructural Financial Capability** Capability **Capability Capability** Inputs Outputs Trading Type of Financial NONE Shareholders 910 Processina Rented Storages MT linkage Mustard Oil Wheat 5.00 Lakh Paddy Kodo Equity Mustard SFAC Equity Grant NA Vegetable Crops Primary Oil Processing Tie ups & MoUs NO Machine Infrastructure Seed Fertilizer License **FSSAI** Institutional NO Mustard Secondary linkages 45 Thousand Processing Infrastructure 3 Years 21.00 Lakh Machine Turnover 27.77 Lakh