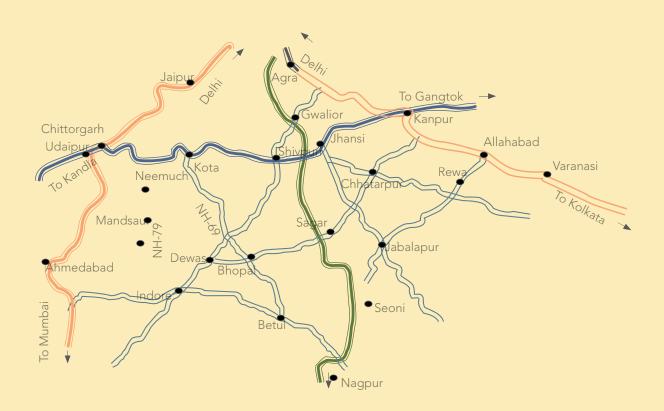

duction    | 724020                  | 3473108.00              | 1st               | 31.9%                       |
| Garlic               | 201876                  | 2070951                 | 1st               | 63.2%                       |
| Ginger               | 31989                   | 515741                  | 1st               | 24.3%                       |
| Coriander            | 290051                  | 390531                  | 1st               | 48.8%                       |
| Chillies (red)       | 118295                  | 303069                  | 3rd               | 16.2%                       |

Source: HAPIS Data 2021-22 3rd Estimate, Agriculture Statistics 2021, Spice Board of India



### **District-wise Crops Produced**





### Madhya Pradesh Robust Road Network





# Capability Profiles of Leading FPOs in **Madhya Pradesh**



### Samarth Kisan Producer Company Private Limited



Samarth Kisan Producer Company Private Limited was registered in 2006

#### Location

Located in Agar, Susner block in the Agar Malwa district Madhya Pradesh

#### **Contact Details**

CEO

Ramsingh Thakur samarthkpcpl@ gmail.com 9826372427



Madhya Pradesh State Rural Livelihood Mission

### Number of Staff

**Chairman** 

Dilip Solanki 8878970162



### **Ghunadi Agri Producer Company Limited**



Ghunadi Agri Producer Company Limited was registered in 2019

#### Location

Located in Katangi block in Balaghat district in Madhya Pradesh

#### **Contact Details**

CEO

Shailendra Rahangdale shailendrarahangdale @gmail.com 8120158226



Erodo Baraseoni

Number of Staff