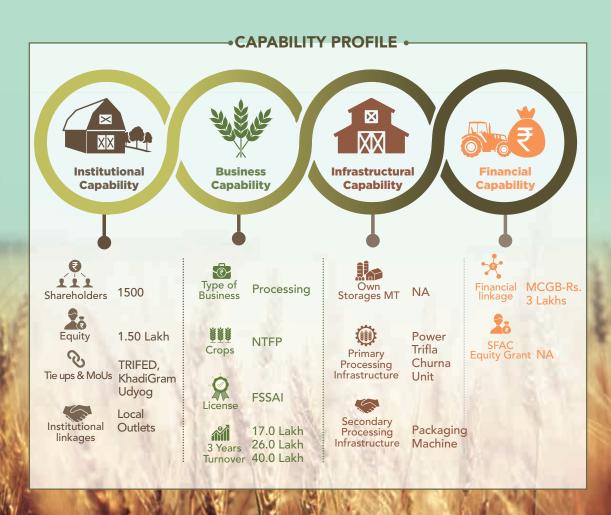

### **Ghunadi Agri Producer Company Limited**

Ghunadi Agri Producer Company Limited was registered in 2019

#### Location

Located in Katangi block in Balaghat district in Madhya Pradesh

#### **Contact Details**

CEO

Shailendra Rahangdale shailendrarahangdale @gmail.com 8120158226

Erodo Baraseoni

Number of Staff

Managing Director
Agdeynath Patley
8120158226