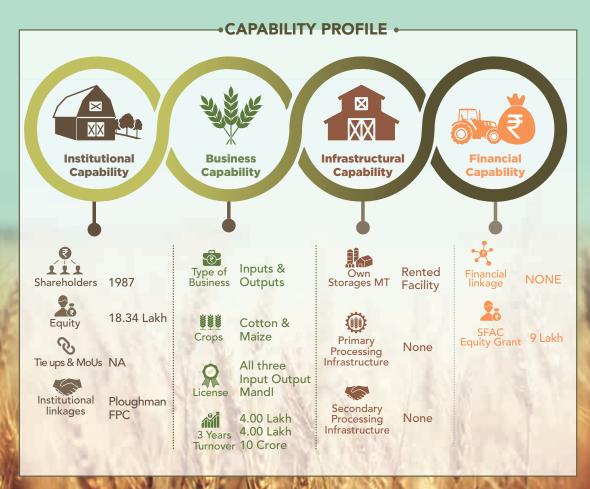

CAPABILITY PROFILE • Institutional **Business Infrastructural Financial Capability** Capability **Capability Capability** Inputs Outputs Trading Type of Financial NONE Shareholders 910 Processina Rented Storages MT linkage Mustard Oil Wheat 5.00 Lakh Paddy Kodo Equity Mustard SFAC Equity Grant NA Vegetable Crops Primary Oil Processing Tie ups & MoUs NO Machine Infrastructure Seed Fertilizer License **FSSAI** Institutional NO Mustard Secondary linkages 45 Thousand Processing Infrastructure 3 Years 21.00 Lakh Machine Turnover 27.77 Lakh