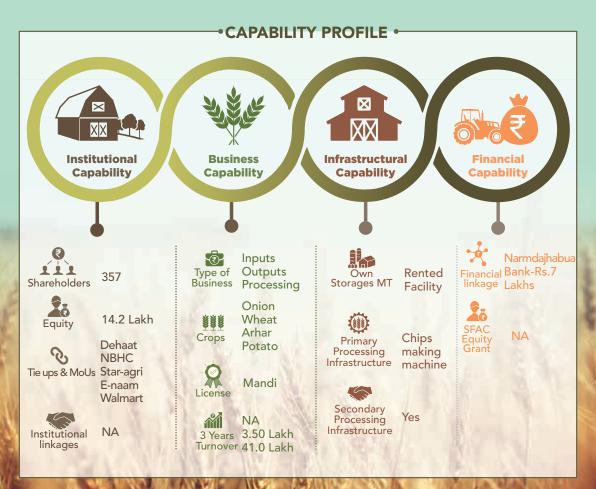

### **Agasi Agri Producer Company Limited**

Agasi Agri Producer Company Limited was registered in 2019

Kaitangi block in Balaghat district in Madhya Pradesh

#### **Contact Details**

CEO

Bholaram Choudhary bholaramchoudhary139@ gmail.com 9754432058

Aredo Swayam SEBI Sanstha Baraseoni Number of Staff

Managing Director
Chetrasen Choudhery
9165140209