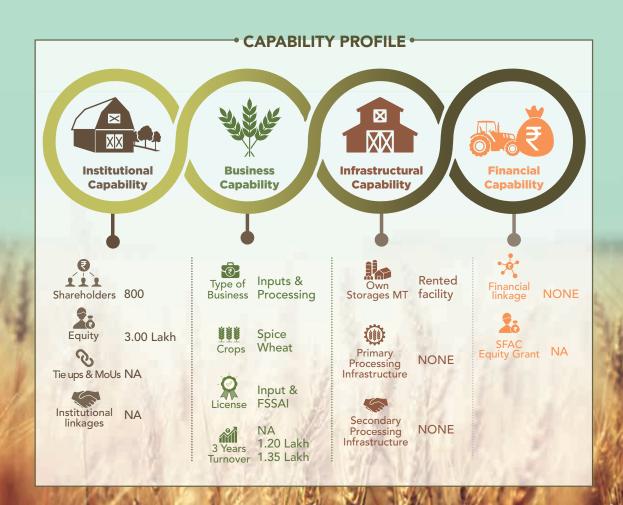

### **Agasi Agri Producer Company Limited**

Agasi Agri Producer Company Limited was registered in 2019

Kaitangi block in Balaghat district in Madhya Pradesh

#### **Contact Details**

CEO

Bholaram Choudhary bholaramchoudhary139@ gmail.com 9754432058

Aredo Swayam SEBI Sanstha Baraseoni Number of Staff

Managing Director
Chetrasen Choudhery
9165140209