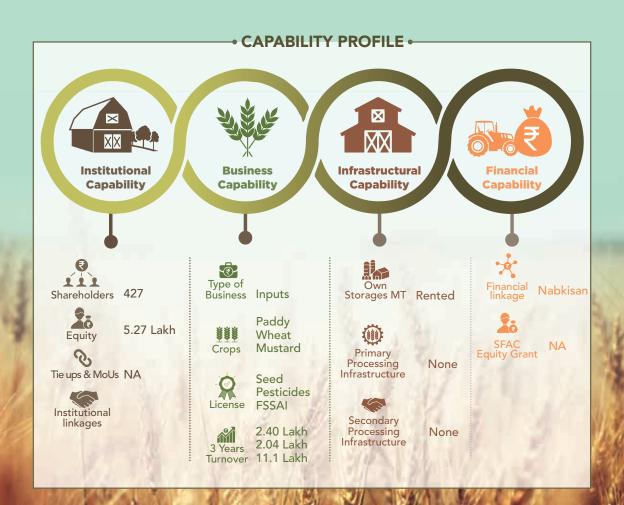

linkages

Tie ups & MoUs ITC

1002

**ITC** 

1.00 Lakh

CAPABILITY PROFILE • **Business Infrastructural Financial** Capability **Capability** Capability Procurement Type of Financial linkage with ITC **NONE** Storages MT Business Owned Soybean Onion, Maize 1.03 Gram, Wheat Crops Primary Equity Grant Crores NONE Processing Pesticide Infrastructure Mandi. Fertilizer Seed License Production Secondary NONE 50 Thousand Processing

Infrastructure