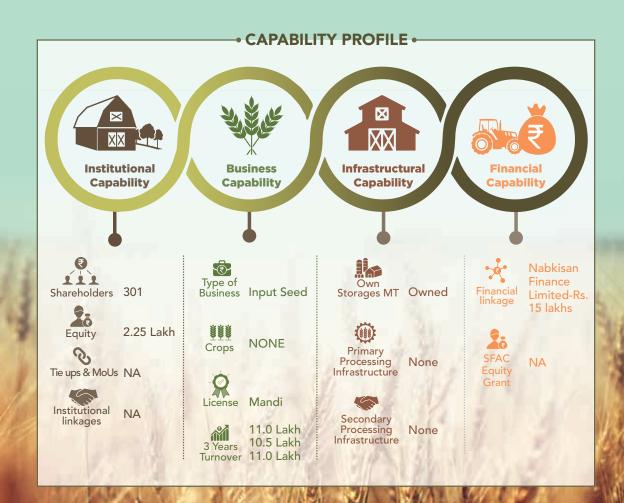

## Arunodaya Kisan Beej Avam Krishi Adan Vipran Sahkari Samiti Malahargarh

Arunodaya Kisan Beej Avam Krishi Adan Vipran Sahkari Samiti Malahargarh was registered in 2016

80.00 Lakh

Turnover 6.00 Crore

3 Years

Located in Malhargad block in Mandsaur district in Madhya Pradesh

Number of Staff

### **Contact Details**

CEO

Praveen Sharma kishorpatidar@95759. com 8319554287

Institutional

**Capability** 

Shareholders

Equity

Institutional

linkages

Tie ups & MoUs ITC

1002

**ITC** 

1.00 Lakh

CAPABILITY PROFILE • **Business Infrastructural Financial** Capability **Capability** Capability Procurement Type of Financial linkage with ITC **NONE** Storages MT Business Owned Soybean Onion, Maize 1.03 Gram, Wheat Crops Primary Equity Grant Crores NONE Processing Pesticide Infrastructure Mandi. Fertilizer Seed License Production Secondary NONE 50 Thousand Processing

Infrastructure