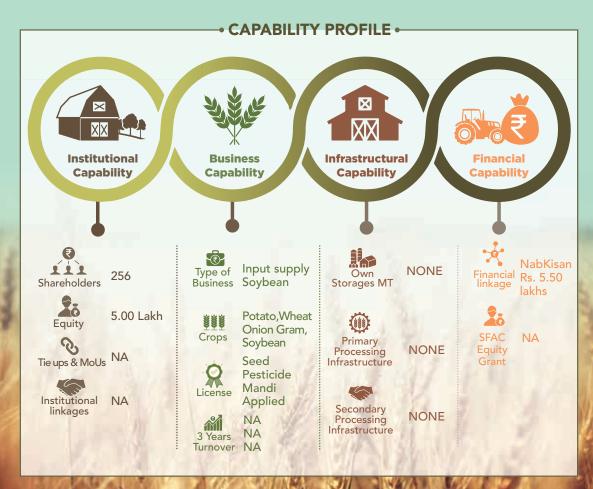

### **Ghunadi Agri Producer Company Limited**

Ghunadi Agri Producer Company Limited was registered in 2019

#### Location

Located in Katangi block in Balaghat district in Madhya Pradesh

#### **Contact Details**

CEO

Shailendra Rahangdale shailendrarahangdale @gmail.com 8120158226

Erodo Baraseoni

Number of Staff

Managing Director
Agdeynath Patley
8120158226