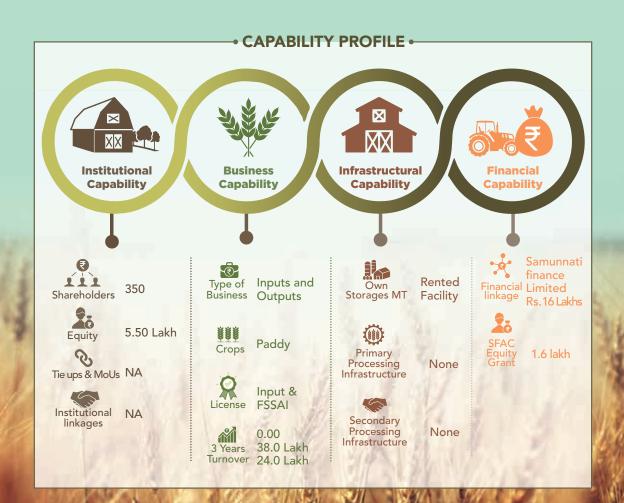

lifpo@gmail.com 9589732898



Gram Seva Trust

Number of Staff

Managing Director
Thal Singh Patle
6265223487



### Lanji Farmer Producer Company Limited



Lanji farmer Producer Company Limited was registered in 2020

#### **Q**Location

Lanji block in Balaghat district in Madhya Pradesh

#### **Contact Details**

**CEO** 

Santosh fpolanji@gamil.com 8839921757



Number of Staff

Managing Director
Bhagchand dashaiya
9691745561



## Balaghat Rural Livelihood Seed Producer Company Limited



Balaghat Rural Livelihood Seed Producer Company Limited was registered in 2021

#### **Q** Location

Located in Balaghat district in Madhya Pradesh

#### **Contact Details**

CEO

Rahul Sahare balaghatfpc@gmail.com 9641670707



**MPSRLM** 

Number of Staff

Chairman Smt. Anjani Lillahe

8319510581



### **Chinnor Valley Producer Company Limited**



Chinnor Valley Producer Company Limited was registered in 2021

#### **Q** Location

Located in Waraseoni block in Balaghat district in Madhya Pradesh

#### **Contact Details**



Vishal Nagpure vallychinnor@gmail.com 7566897431



Madhya Pradesh State Rural Livelihood Mission



Chairman Rekha Raut 6266845025



### **Ghunadi Agri Producer Company Limited**



Ghunadi Agri Producer Company Limited was registered in 2019



Erodo Baraseoni

#### **Q**Location

Located in Katangi block in Balaghat district in Madhya Pradesh

### Number of Staff

2

#### **Contact Details**

**CEO** 

Shailendra Rahangdale shailendrarahangdale@gmail.com6263646247

Managing Director
Agdeynath Patley
8120158226



### **Nimad Farmer Producer Company Limited*