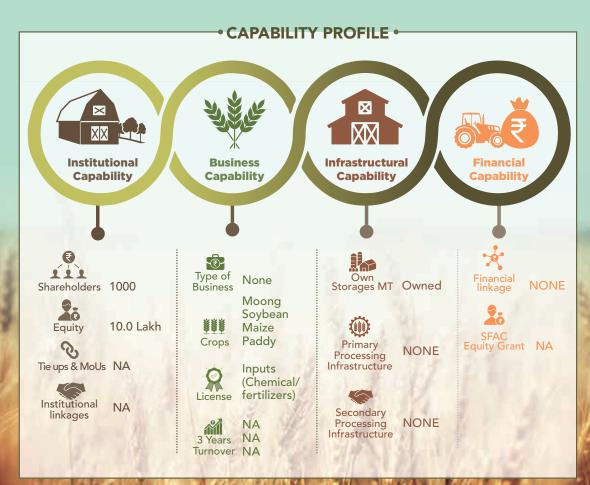

CAPABILITY PROFILE • Institutional **Business Infrastructural Financial Capability** Capability **Capability Capability** Inputs Outputs Trading Type of Financial NONE Shareholders 910 Processina Rented Storages MT linkage Mustard Oil Wheat 5.00 Lakh Paddy Kodo Equity Mustard SFAC Equity Grant NA Vegetable Crops Primary Oil Processing Tie ups & MoUs NO Machine Infrastructure Seed Fertilizer License **FSSAI** Institutional NO Mustard Secondary linkages 45 Thousand Processing Infrastructure 3 Years 21.00 Lakh Machine Turnover 27.77 Lakh