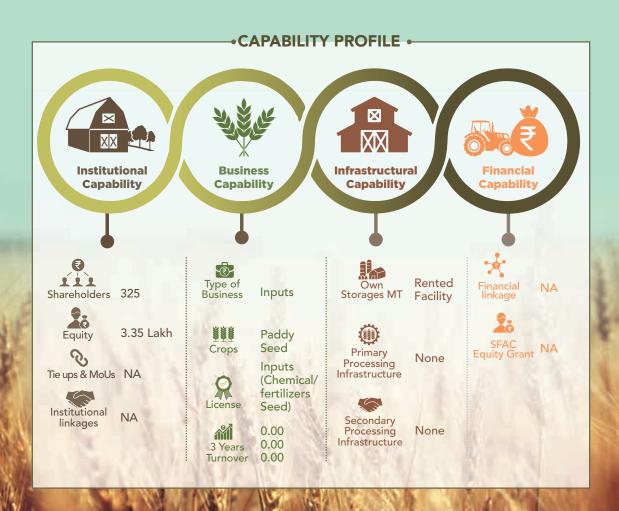

CAPABILITY PROFILE • Institutional **Business Infrastructural Financial Capability** Capability **Capability Capability** Inputs Outputs Trading Type of Financial NONE Shareholders 910 Processina Rented Storages MT linkage Mustard Oil Wheat 5.00 Lakh Paddy Kodo Equity Mustard SFAC Equity Grant NA Vegetable Crops Primary Oil Processing Tie ups & MoUs NO Machine Infrastructure Seed Fertilizer License **FSSAI** Institutional NO Mustard Secondary linkages 45 Thousand Processing Infrastructure 3 Years 21.00 Lakh Machine Turnover 27.77 Lakh