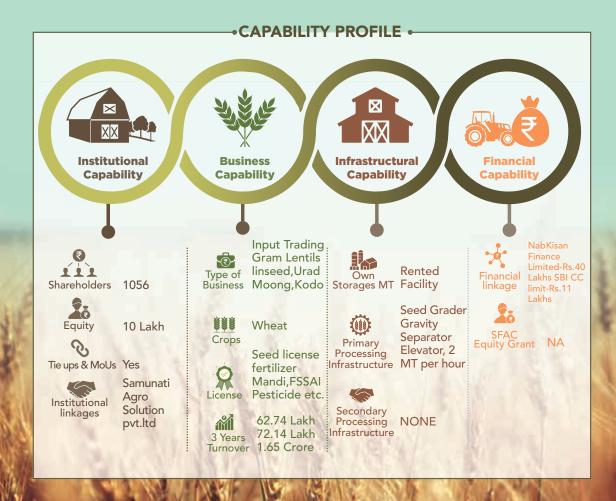

## Bainganga Kisan Utpadak Producer Company Limited

Bainganga Kisan Utpadak Producer Company Limited was registered in 2019

#### **Q** Location

Kaitangi block in Balaghat district in Madhya Pradesh

#### **Contact Details**

**CEO** 

Dev Bopche
Devbopche119@gmail.com
9340645232

Erido Baraseoni

Number of Staff

Managing Director
Jagdish Deshmukh
9617459882