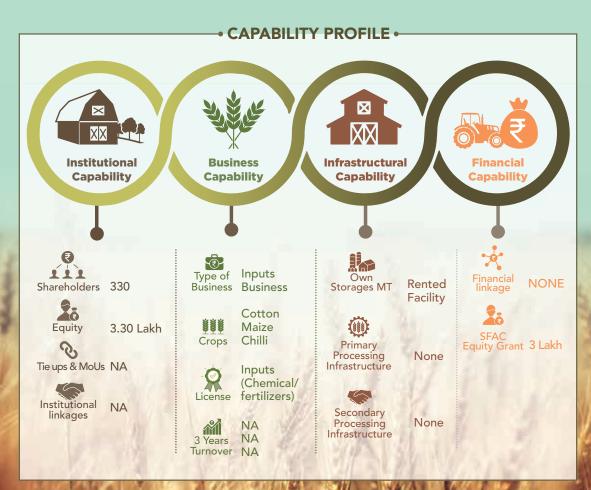

CAPABILITY PROFILE • Institutional **Business Infrastructural Financial Capability** Capability **Capability Capability** Inputs Outputs Trading Type of Financial NONE Shareholders 910 Processina Rented Storages MT linkage Mustard Oil Wheat 5.00 Lakh Paddy Kodo Equity Mustard SFAC Equity Grant NA Vegetable Crops Primary Oil Processing Tie ups & MoUs NO Machine Infrastructure Seed Fertilizer License **FSSAI** Institutional NO Mustard Secondary linkages 45 Thousand Processing Infrastructure 3 Years 21.00 Lakh Machine Turnover 27.77 Lakh