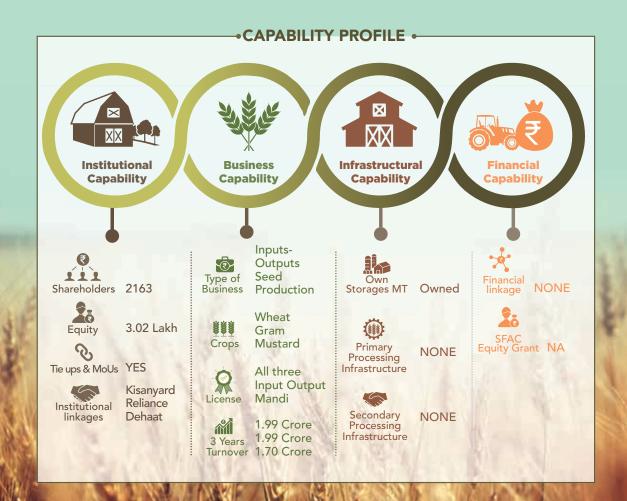

CAPABILITY PROFILE • Institutional **Business Infrastructural Financial Capability** Capability **Capability Capability** Inputs Outputs Trading Type of Financial NONE Shareholders 910 Processina Rented Storages MT linkage Mustard Oil Wheat 5.00 Lakh Paddy Kodo Equity Mustard SFAC Equity Grant NA Vegetable Crops Primary Oil Processing Tie ups & MoUs NO Machine Infrastructure Seed Fertilizer License **FSSAI** Institutional NO Mustard Secondary linkages 45 Thousand Processing Infrastructure 3 Years 21.00 Lakh Machine Turnover 27.77 Lakh