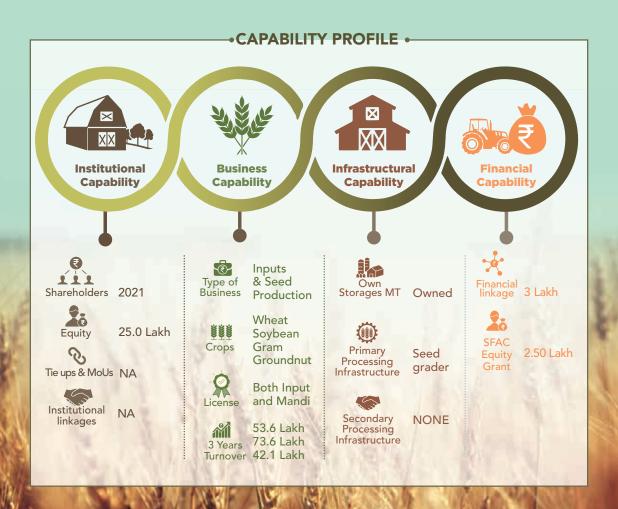

### Samarth Kisan Producer Company Private Limited

Samarth Kisan Producer Company Private Limited was registered in 2006

#### Location

Located in Agar, Susner block in the Agar Malwa district Madhya Pradesh

#### **Contact Details**

CEO

Ramsingh Thakur samarthkpcpl@ gmail.com 9826372427

Madhya Pradesh State Rural Livelihood Mission

### Number of Staff

**Chairman** 

Dilip Solanki 8878970162