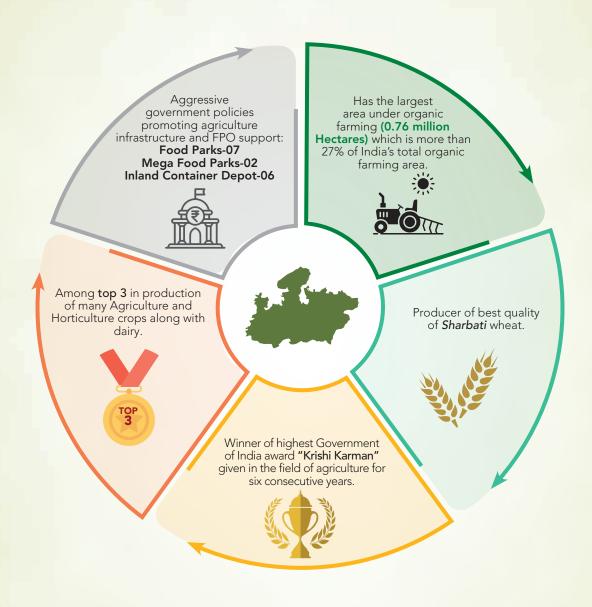

### Madhya Pradesh - Progress in Agriculture

### **Agricultural Footprint: National Level**

Madhya Pradesh's share in National agriculture production

| Crops                | All India position | % share |  |  |  |
|----------------------|--------------------|---------|--|--|--|
| Crop Groups          |                    |         |  |  |  |
| Nutri/Course Cereals | Fourth             | 9.06%   |  |  |  |
| Total Pulses         | First              | 20.60%  |  |  |  |
| Total Food Grains    | Second             | 10.36%  |  |  |  |
| Total Oilseeds       | Third              | 18.50%  |  |  |  |
| Individual Crops     |                    |         |  |  |  |
| Maize                | Second             | 11.37%  |  |  |  |
| Wheat                | Second             | 16.08%  |  |  |  |
| Soyabean             | Second             | 35.78%  |  |  |  |
| Mustard/rapeseed     | Second             | 12.98%  |  |  |  |
| Tur                  | Sixth              | 5.98%   |  |  |  |
| Gram                 | First              | 26.09%  |  |  |  |
| Lentil               | First              | 40.89%  |  |  |  |

Source- Agriculture statistics 2021 third advance estimates

### **Horticulture: Reaching New Heights**

| Crops                | Area ('000<br>hectares) | Production<br>('000 MT) | All India<br>Rank | Percent<br>of MP's<br>share |
|----------------------|-------------------------|-------------------------|-------------------|-----------------------------|
| Fruit Production     |                         |                         |                   |                             |
| Guava                | 49324.93                | 930356.87               |                   | 17.20%                      |
| Orange               | 25123.80                | 378366.92               | 1st               |                             |
| Vegetable Production |                         |                         |                   |                             |
| Onion                | 186920                  | 4548560                 | 2nd               | 17.0%                       |
| Tomato               | 102920                  | 2970310                 | 2nd               | 14.1%                       |
| Chillies (Green)     | 57968.07                | 905250.16               | 2nd               | 21.4%                       |
| Potato               | 156390                  | 3566940                 | 5th               | 6.6%                        |
| Spices Production    | 724020                  | 3473108.00              | 1st               | 31.9%                       |
| Garlic               | 201876                  | 2070951                 | 1st               | 63.2%                       |
| Ginger               | 31989                   | 515741                  | 1st               | 24.3%                       |
| Coriander            | 290051                  | 390531                  | 1st               | 48.8%                       |
| Chillies (red)       | 118295                  | 303069                  | 3rd               | 16.2%                       |

Source: HAPIS Data 2021-22 3rd Estimate, Agriculture Statistics 2021, Spice Board of India