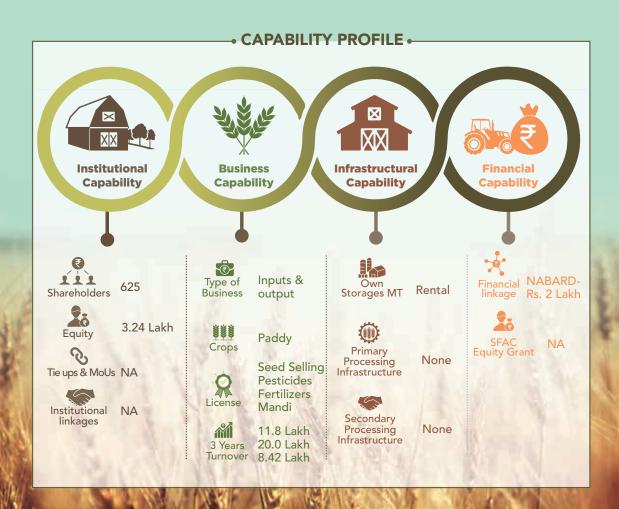

### **Agasi Agri Producer Company Limited**

Agasi Agri Producer Company Limited was registered in 2019

Kaitangi block in Balaghat district in Madhya Pradesh

#### **Contact Details**

CEO

Bholaram Choudhary bholaramchoudhary139@ gmail.com 9754432058

Aredo Swayam SEBI Sanstha Baraseoni Number of Staff

Managing Director
Chetrasen Choudhery
9165140209