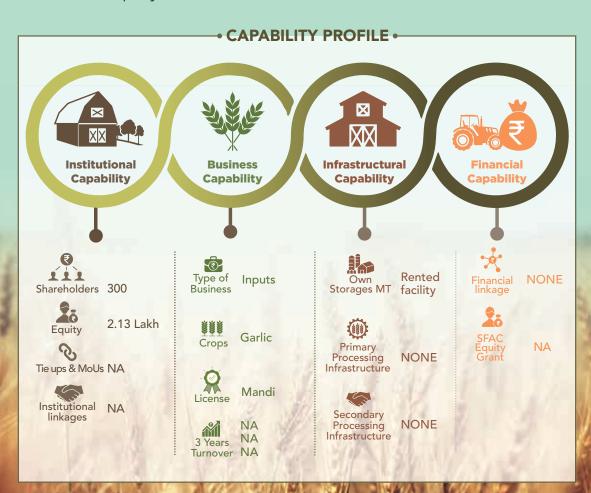

CAPABILITY PROFILE • Institutional **Business Infrastructural Financial Capability** Capability **Capability Capability** Inputs Outputs Trading Type of Financial NONE Shareholders 910 Processina Rented Storages MT linkage Mustard Oil Wheat 5.00 Lakh Paddy Kodo Equity Mustard SFAC Equity Grant NA Vegetable Crops Primary Oil Processing Tie ups & MoUs NO Machine Infrastructure Seed Fertilizer License **FSSAI** Institutional NO Mustard Secondary linkages 45 Thousand Processing Infrastructure 3 Years 21.00 Lakh Machine Turnover 27.77 Lakh