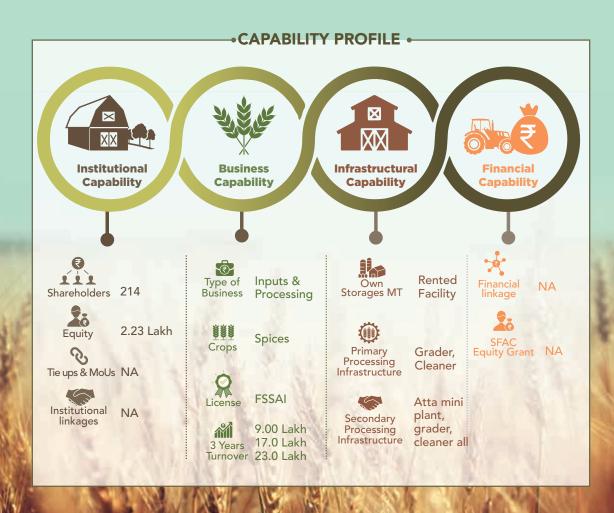

linkages

Tie ups & MoUs ITC

1002

**ITC** 

1.00 Lakh

CAPABILITY PROFILE • **Business Infrastructural Financial** Capability **Capability** Capability Procurement Type of Financial linkage with ITC **NONE** Storages MT Business Owned Soybean Onion, Maize 1.03 Gram, Wheat Crops Primary Equity Grant Crores NONE Processing Pesticide Infrastructure Mandi. Fertilizer Seed License Production Secondary NONE 50 Thousand Processing

Infrastructure