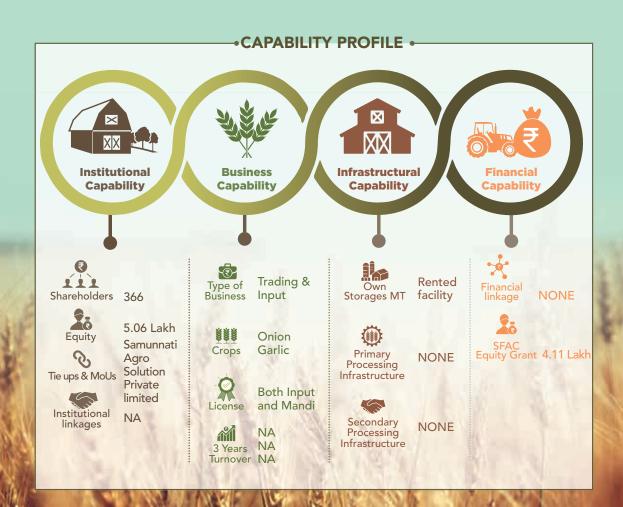

taff

Managing Director
Rajkumar Mishra
9200243665



## **Bundelkhand Mahila Kisan Producer Company** Limited



Bundelkhand Mahila Kisan Producer Company block in Sagar district in Limited was registered in 2021

### Q Location

Located in Ghara Kota Madhya Pradesh

### **Contact Details**

CEO

Anuj Tripathi bmkpclgarhakota @gmail.com 9650330392



Madhya Pradesh State Rural Livelihood Mission



### Chairma

Reena Ahirwar 7805812808



## Moti Narayan Sarkar Farmer Producer Company Limited



Moti Narayan Sarkar Farmer Producer Company Limited was registered in 2021

### Cocation

Located in Deori block in Sagar district in Madhya Pradesh

#### **Contact Details**

CEO

Manshi Tiwari motisarkarfpo29 @gmail.com 6260202424



Number of Staff

Managing Director
Rajnesh Mishra
9425450853



## **Udyamsheel Agro Farmers Producer Company Limited**



Udyamsheel Agro Farmers Producer Company Limited was registered in 2021

## Location

Located in Majhgavan block in Satna district in Madhya Pradesh

### **Contact Details**



Vijay Kumar Dwivedi udyamsheelfpomjg @gmail.com 7678520300





Chairman
Rajkumar Jaiswal

8517866100



## **Lokfarm Farmer Producer company Limited**



Lokfarm Farmer Producer company Limited was registered in 2022

### **Q** Location

Located in Rampur Baghelan block in Satna district in Madhya Pradesh

### **Contact Details**

CEO

Amit Kumar Singh lokfarmfarmer @gmail.com 9522622383



Anupama Education Society

## Number of Staff

Managing Director
Sankalp Singh
7387077771



## **Somnadi Farmer Producer Company Limited**



Somnadi Farmer Producer