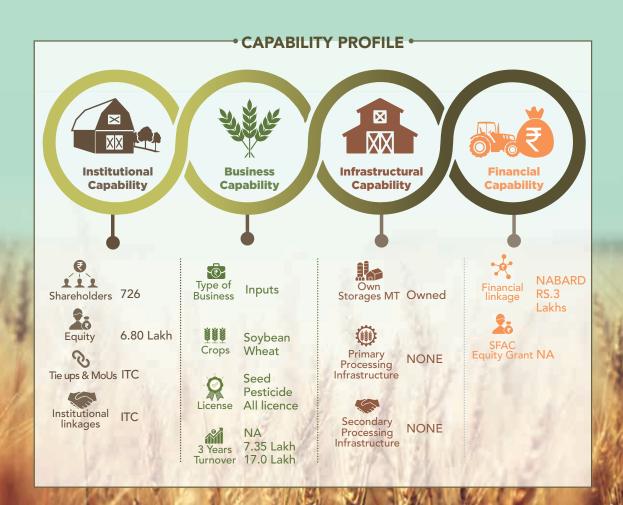

CAPABILITY PROFILE • Institutional **Business Infrastructural Financial Capability** Capability **Capability Capability** Inputs Outputs Trading Type of Financial NONE Shareholders 910 Processina Rented Storages MT linkage Mustard Oil Wheat 5.00 Lakh Paddy Kodo Equity Mustard SFAC Equity Grant NA Vegetable Crops Primary Oil Processing Tie ups & MoUs NO Machine Infrastructure Seed Fertilizer License **FSSAI** Institutional NO Mustard Secondary linkages 45 Thousand Processing Infrastructure 3 Years 21.00 Lakh Machine Turnover 27.77 Lakh