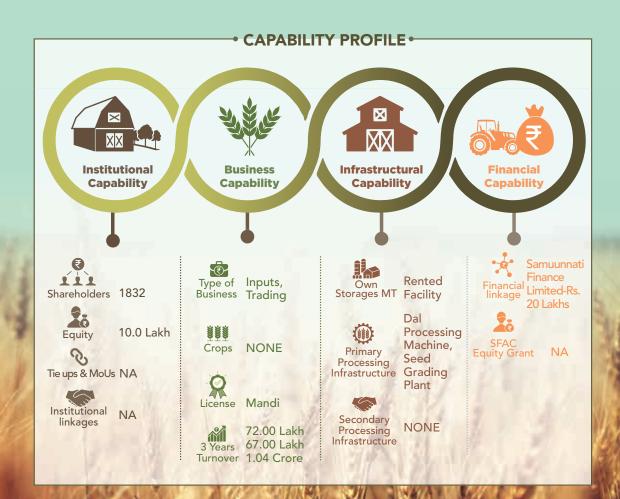

CAPABILITY PROFILE • Institutional **Business Infrastructural Financial Capability** Capability **Capability Capability** Inputs Outputs Trading Type of Financial NONE Shareholders 910 Processina Rented Storages MT linkage Mustard Oil Wheat 5.00 Lakh Paddy Kodo Equity Mustard SFAC Equity Grant NA Vegetable Crops Primary Oil Processing Tie ups & MoUs NO Machine Infrastructure Seed Fertilizer License **FSSAI** Institutional NO Mustard Secondary linkages 45 Thousand Processing Infrastructure 3 Years 21.00 Lakh Machine Turnover 27.77 Lakh