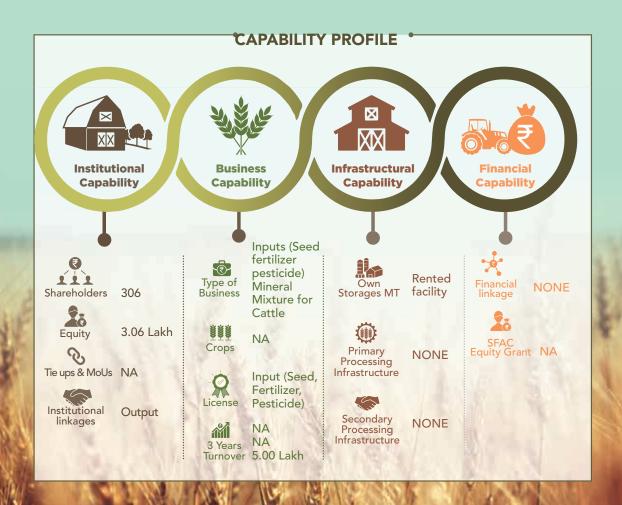

CAPABILITY PROFILE • Institutional **Business Infrastructural Financial Capability** Capability **Capability Capability** Inputs Outputs Trading Type of Financial NONE Shareholders 910 Processina Rented Storages MT linkage Mustard Oil Wheat 5.00 Lakh Paddy Kodo Equity Mustard SFAC Equity Grant NA Vegetable Crops Primary Oil Processing Tie ups & MoUs NO Machine Infrastructure Seed Fertilizer License **FSSAI** Institutional NO Mustard Secondary linkages 45 Thousand Processing Infrastructure 3 Years 21.00 Lakh Machine Turnover 27.77 Lakh