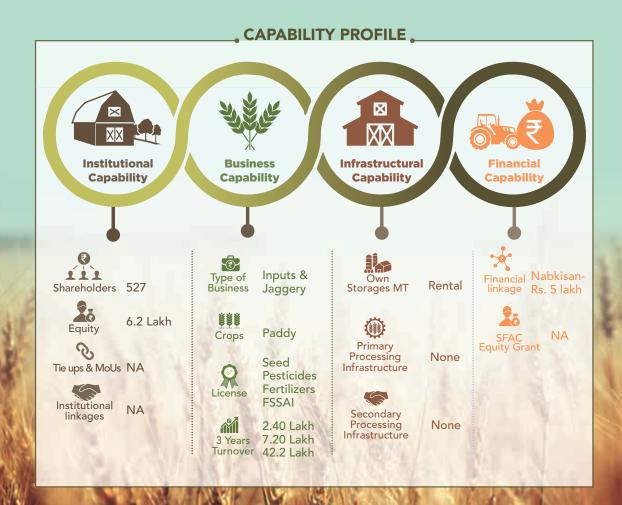

### **Ghunadi Agri Producer Company Limited**

Ghunadi Agri Producer Company Limited was registered in 2019

#### Location

Located in Katangi block in Balaghat district in Madhya Pradesh

#### **Contact Details**

CEO

Shailendra Rahangdale shailendrarahangdale @gmail.com 8120158226

Erodo Baraseoni

Number of Staff

Managing Director
Agdeynath Patley
8120158226