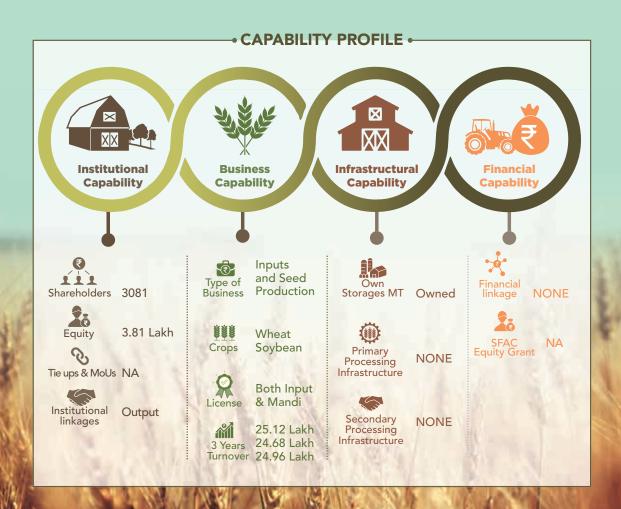

### Samarth Kisan Producer Company Private Limited

Samarth Kisan Producer Company Private Limited was registered in 2006

#### Location

Located in Agar, Susner block in the Agar Malwa district Madhya Pradesh

#### **Contact Details**

CEO

Ramsingh Thakur samarthkpcpl@ gmail.com 9826372427

Madhya Pradesh State Rural Livelihood Mission

### Number of Staff

**Chairman** 

Dilip Solanki 8878970162