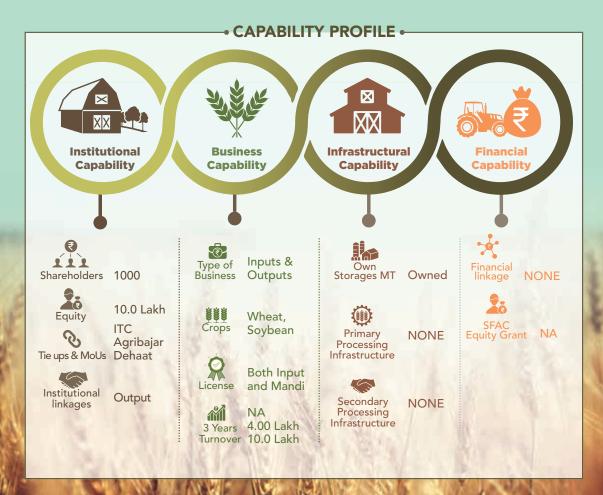

linkages

Tie ups & MoUs ITC

1002

**ITC** 

1.00 Lakh

CAPABILITY PROFILE • **Business Infrastructural Financial** Capability **Capability** Capability Procurement Type of Financial linkage with ITC **NONE** Storages MT Business Owned Soybean Onion, Maize 1.03 Gram, Wheat Crops Primary Equity Grant Crores NONE Processing Pesticide Infrastructure Mandi. Fertilizer Seed License Production Secondary NONE 50 Thousand Processing