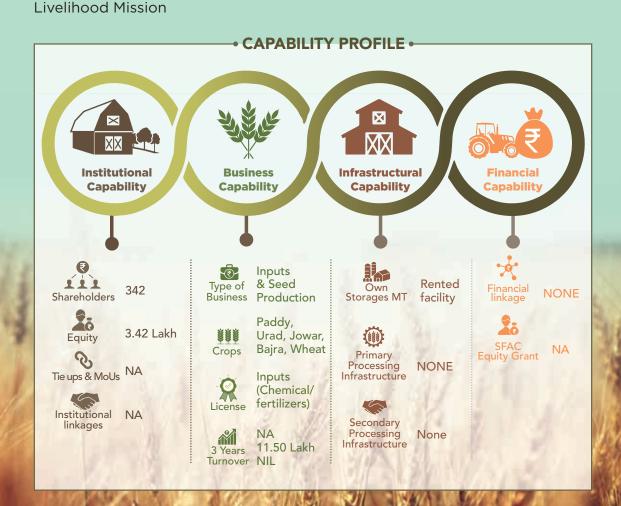

794848



# Shivoham Mahila Aajeevika Farmer Producer Company Limited

## About Us

Shivoham Mahila Aajeevika Farmer Producer Company Limited was registered in 2021

Promoting

Madhva Pradesh

Agency

#### 

Located in Bamori block in Guna district in Madhya Pradesh

#### **Contact Details**

#### CEO

Azad Kirar smaspclbamori@ gmail.com 9630466613

## Number of Staff

1

#### Chairman

Chanda Bairagi 7898603410



# Vasuprad Aajeevika Kisan Crop Producer Company Limited



Vasuprad Aajeevika Kisan Crop Producer Company Limited was registered in 2021

#### **Q** Location

Located in Bhitarwar block in Gwalior district in Madhya Pradesh

#### **Contact Details**

CEO

Raghvendra Singh vasupradakcpcl@gmail. com 7000048654

Agency
Madhya Pradesh
State Rural



Chairman Usha Rawat 8815484287



## **Revanchal Mahila Farmers Producer Company Limited**



Revanchal Mahila Farmers Producer Company Limited was registered in 2016

### Cocation

Located in Hosangabad block Hosangabad district in Madhya Pradesh

#### **Contact Details**

CEO

Amit Rajput revanchalmfpc@gmail. com 9685366577



Yukti Samajh Seva Samiti

## Number of Staff

Managing Director Sanjay Tiwari 9993183229



## **Ataheda Farmer Producer Company Limited**



Ataheda Farmer Producer Company Limited was registered in 2020

### Cocation

Located in Debalpur block in indore district in Madhya Pradesh

#### **Contact Details**

CEO

Abhishek fandan arunodaya\_94@ yahoo.co.in 9617502556



Madhya Pradesh State Rural Livelihood Mission



Managing Director
Arjun Singh Powar
9993299540



## Maa Shipra Farmer Producer