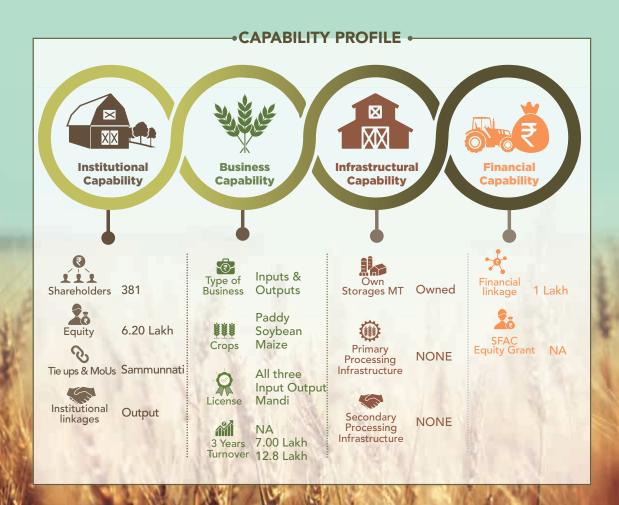

CAPABILITY PROFILE • Institutional **Business Infrastructural Financial Capability** Capability **Capability Capability** Inputs Outputs Trading Type of Financial NONE Shareholders 910 Processina Rented Storages MT linkage Mustard Oil Wheat 5.00 Lakh Paddy Kodo Equity Mustard SFAC Equity Grant NA Vegetable Crops Primary Oil Processing Tie ups & MoUs NO Machine Infrastructure Seed Fertilizer License **FSSAI** Institutional NO Mustard Secondary linkages 45 Thousand Processing Infrastructure 3 Years 21.00 Lakh Machine Turnover 27.77 Lakh