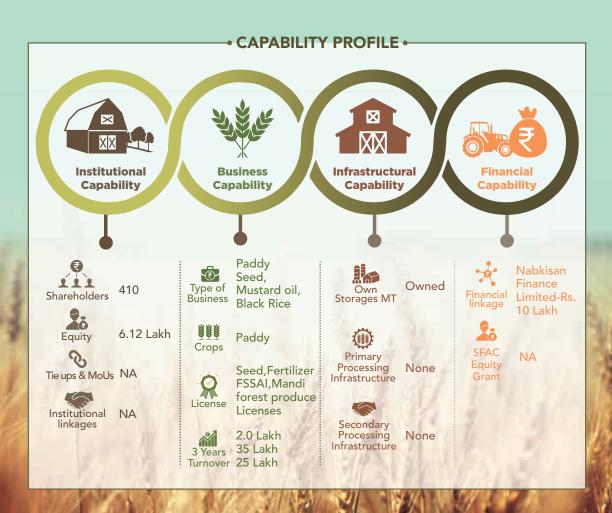

linkages

Tie ups & MoUs ITC

1002

**ITC** 

1.00 Lakh

CAPABILITY PROFILE • **Business Infrastructural Financial** Capability **Capability** Capability Procurement Type of Financial linkage with ITC **NONE** Storages MT Business Owned Soybean Onion, Maize 1.03 Gram, Wheat Crops Primary Equity Grant Crores NONE Processing Pesticide Infrastructure Mandi. Fertilizer Seed License Production Secondary NONE 50 Thousand Processing