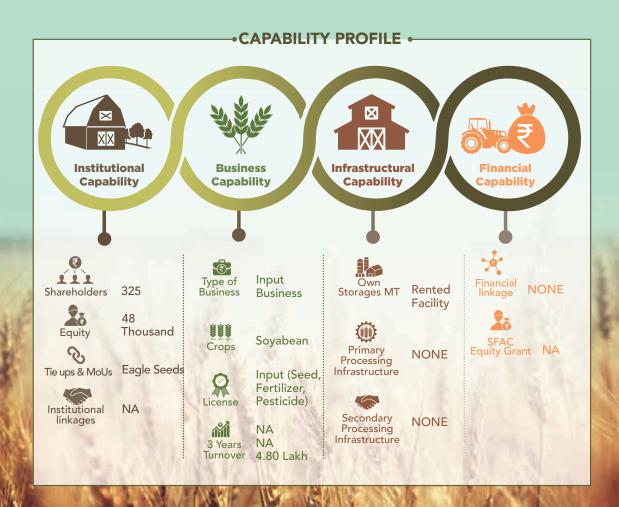

linkages

Tie ups & MoUs ITC

1002

**ITC** 

1.00 Lakh

CAPABILITY PROFILE • **Business Infrastructural Financial** Capability **Capability** Capability Procurement Type of Financial linkage with ITC **NONE** Storages MT Business Owned Soybean Onion, Maize 1.03 Gram, Wheat Crops Primary Equity Grant Crores NONE Processing Pesticide Infrastructure Mandi. Fertilizer Seed License Production Secondary NONE 50 Thousand Processing