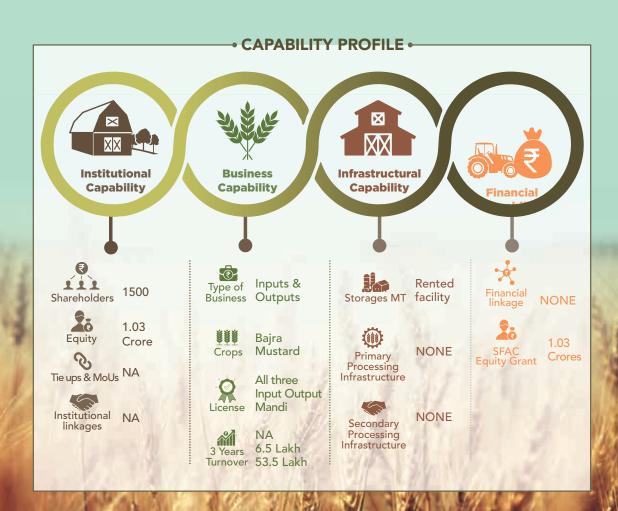

** 

Shareholders

Equity

Institutional

linkages

Tie ups & MoUs ITC

1002

**ITC** 

1.00 Lakh

CAPABILITY PROFILE • **Business Infrastructural Financial** Capability **Capability** Capability Procurement Type of Financial linkage with ITC **NONE** Storages MT Business Owned Soybean Onion, Maize 1.03 Gram, Wheat Crops Primary Equity Grant Crores NONE Processing Pesticide Infrastructure Mandi. Fertilizer Seed License Production Secondary NONE 50 Thousand Processing

Infrastructure

# Dauji Maharaj (Chambal) Mahila Kisan Producer Company Limited



Dauji Maharaj (Chambal) Mahila Kisan Producer Company Limited was registered in 2021

### **Q** Location

Located in Morena block in Morena district in Madhya Pradesh

### **Contact Details**

CEO

Saksham Tiwari 8755763631



Number of Staff



# Shakti Pooja Mahila Kisan Producer Company Limited



Shakti pooja mahila kisan producer company limited was registered in 2021

### **Q** Location

Located in Kareli block in Narsinghpur district in Madhya Pradesh

### **Contact Details**

CEO

Jagdish Prasad Mehra shaktipoojamahilafpo @gmail.com 9425469291



Madhya Pradesh State Rural Livelihood Mission



Chairman Rajni Sarahte 7354461081



## Narsingh Farmers Crop Producer Company Pvt. Limited



Narsingh Farmers Crop Producer Company Pvt. Limited was registered in 2006

## Location

Located in Narsingpur block in Narsinghpur distrcit in Madhya Pradesh

### **Contact Details**



Doulat Mehra ceo.nfcpcpl@gmail. com 9926628610



Number of Staff

**Chairman** 

Imrat Singh Rajpoot 9165266330



## Narsinghpur Eco Foods Producer Co