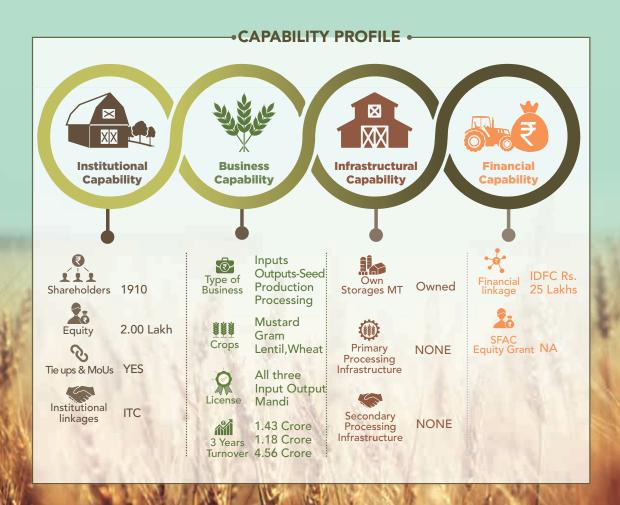

## Arunodaya Kisan Beej Avam Krishi Adan Vipran Sahkari Samiti Malahargarh

Arunodaya Kisan Beej Avam Krishi Adan Vipran Sahkari Samiti Malahargarh was registered in 2016

80.00 Lakh

Turnover 6.00 Crore

3 Years