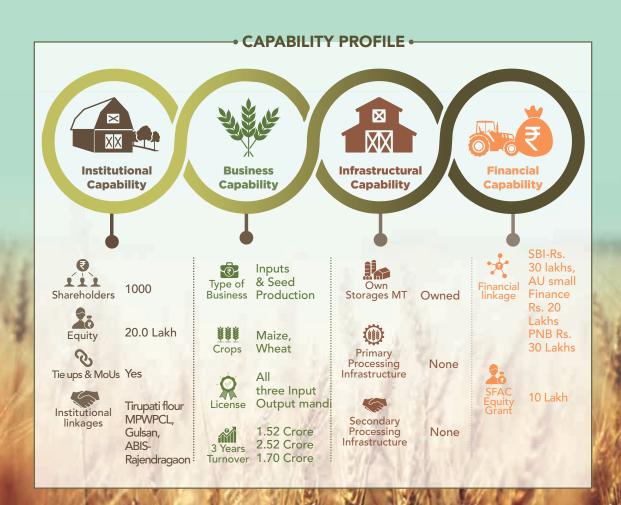

ngdale shailendrarahangdale@gmail.com6263646247

Managing Director
Agdeynath Patley
8120158226



### **Nimad Farmer Producer Company Limited**



Nimad Farmer Producer Company Limited was registered in 2009

#### Location

Located in Ozar block in Barwani district in Madhya Pradesh

#### **Contact Details**

CEO

Trilok Solanki triloksolanki2215@ gmail.com 7067033011



Madhya Pradesh State Rural Livelihood Mission



Chairman
Dinesh Yadav
6266313140



# Chirayu Mahila Kisan Crop Producer Company Limited



Chirayu Mahila Kisan Crop Producer Company Limited was registered in 2015

### 

Located in Shahpur block in Betul district in Madhya Pradesh

#### **Contact Details**



Kamlesh Kotecha cwcpc.bhoura@gmail.com 9407250709



**MPSRLM** 



2

## Chairman Cha

Lalita Choure 7697425008



## **Satpundanchal Farmer Producer Company Limited**



Satpundanchal Farmer Producer Company Limited was registered in 2020



#### Location

Located in Shahpur block in Betul district in Madhya Pradesh

## Number of Staff

#### **Contact Details**



Yogesh Deshmukh satpudanchalfpo@ gmail.com 7049767857

#### Chairman

Yashoda Kasde 9770279179



# **Unnatsheel Kisan Haldhar Producer Company Limited**



Unnatsheel Kisan Haldhar Producer Company Limited was registered in 2020

**NABARD** 



Located in Betul district in Madhya Pradesh

#### **Contact Details**

CEO

Yashwant Charpe unnatisheelfpo2021 @gmail.com 9993360692



Chairman

RamBharose Yadav 7974781367



## **Kutir Agri Producer Company Limited**



Kutir Agri Producer Company Limited was registered in 2016

### Location

Lo