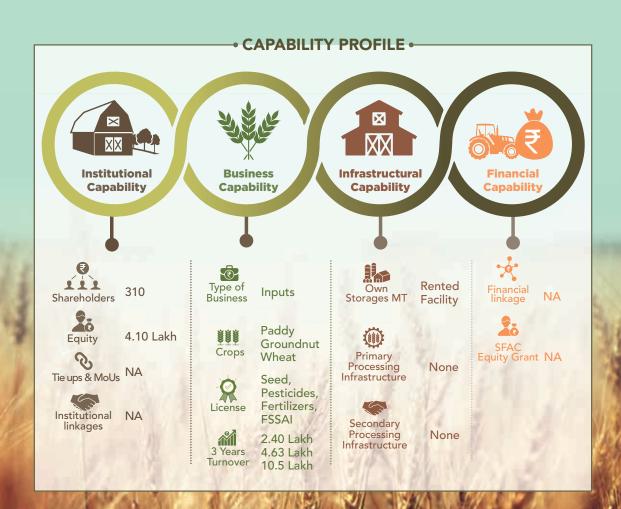

ya Pradesh

#### **Contact Details**



Hitanshu Sonekar soyel.sonekar@gmail.com 9993369121



Number of Staff

**Chairman** 

Rameshwar Sonekar 9424906514



### Samatpuri Agri Producer Company Limited



Samatpuri Agri Producer Katangi block in Company Limited was registered in 2019

#### O Location

Balaghat district in Madhya Pradesh

#### **Contact Details**

CEO

Vilash Jhingre samatpuriagpcl@gmail. 7987290195



**Number of Staff** 

Managing Director Kiratraj Patle 7415347257



### Sawangi Crop Producer Company Limited



Sawangi Crop Producer Company Limited was registered in 2021

#### O Location

Katangi block in Balaghat district in Madhya Pradesh

#### **Contact Details**



Dulendra Bisen sawangicpcl@gmail.com 9131110900



NABARD



**Chairman** 

Rajaram Bisen 9109021605



### **Unnati Agri Producer Company Limited**



Unnati Agri Producer Company Limited was registered in 2016

#### Q Location

Waraseoni block in Balaghat district in Madhya Pradesh

#### **Contact Details**



Rupesh Kumar Sonkusre unnatiagpcl@gmail.com 9300494967



Number of Staff

Chairman
Tarachand Bisen
9617234091



### **Vidhata Crop Producer Company Limited**



Vidhata Crop Producer Company Limited was registered in 2015

#### **Q** Location

Waraseoni block in Balaghat district in Madhya Pradesh

#### **Contact Details**

**CEO** 

Rajkumar Basene rajkumar.basene@ gmail.com 8889027214



Number of Staff

Chairman Anita Bisen 7617231621



### **Khas Crop Producer Company Limited**



Khas Crop Producer Company Limited was registered in 2022

#### Location

Kherlanji block in Ba