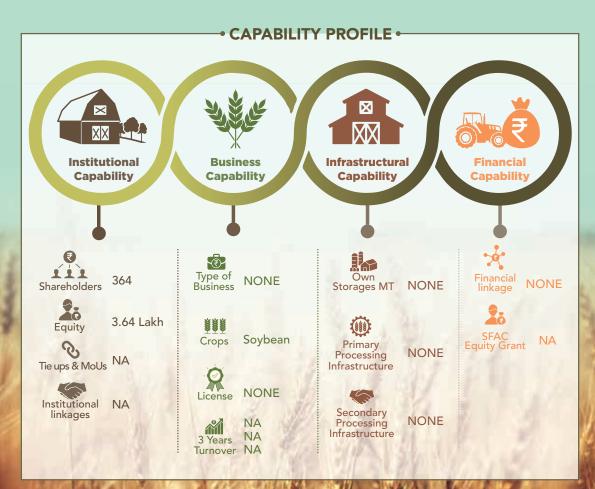

### **Agasi Agri Producer Company Limited**

Agasi Agri Producer Company Limited was registered in 2019

Kaitangi block in Balaghat district in Madhya Pradesh

#### **Contact Details**

CEO

Bholaram Choudhary bholaramchoudhary139@ gmail.com 9754432058

Aredo Swayam SEBI Sanstha Baraseoni Number of Staff

Managing Director
Chetrasen Choudhery
9165140209