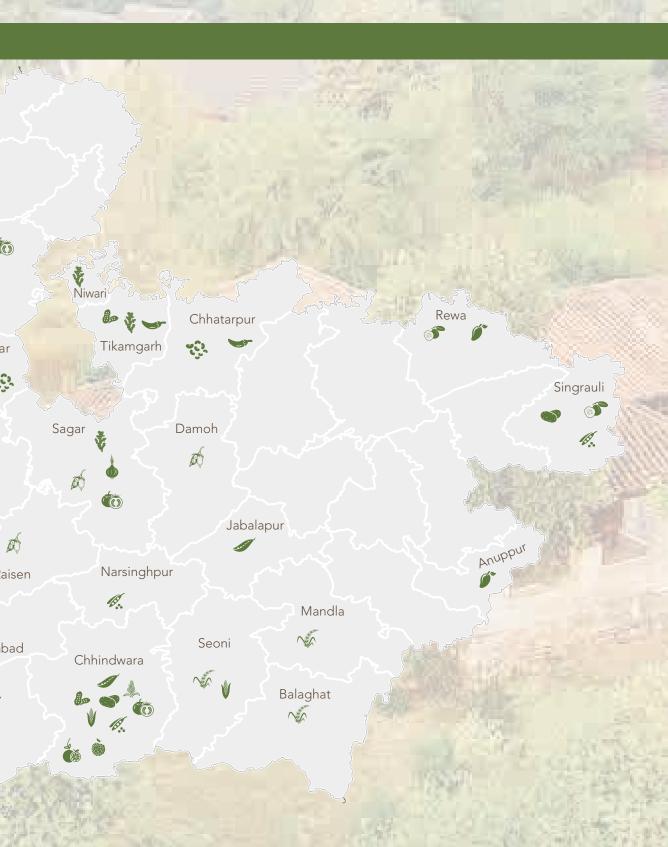

6.6%                        |
| Spices Production    | 724020                  | 3473108.00              | 1st               | 31.9%                       |
| Garlic               | 201876                  | 2070951                 | 1st               | 63.2%                       |
| Ginger               | 31989                   | 515741                  | 1st               | 24.3%                       |
| Coriander            | 290051                  | 390531                  | 1st               | 48.8%                       |
| Chillies (red)       | 118295                  | 303069                  | 3rd               | 16.2%                       |

Source: HAPIS Data 2021-22 3rd Estimate, Agriculture Statistics 2021, Spice Board of India



### **District-wise Crops Produced**





### Madhya Pradesh Robust Road Network





# Capability Profiles of Leading FPOs in **Madhya Pradesh**



### Samarth Kisan Producer Company Private Limited



Samarth Kisan Producer Company Private Limited was registered in 2006

#### Location

Located in Agar, Susner block in the Agar Malwa district Madhya Pradesh

#### **Contact Details**

CEO

Ramsingh Thakur samarthkpcpl@ gmail.com 9826372427



Madhya Pradesh State Rural Livelihood Mission

### Number of Staff

**Chairman** 

Dilip Solanki 8878970162



### **Ghunadi Agri Producer Company Limited**



Ghunadi Agri Producer Company Limited was registered in 2019

#### Location

Located in Katangi block in Balaghat district in Madhya Pradesh

#### **Contact Details**

CEO

Shailendra Rahangdale shailendrarahangdale @gmail.com 812015