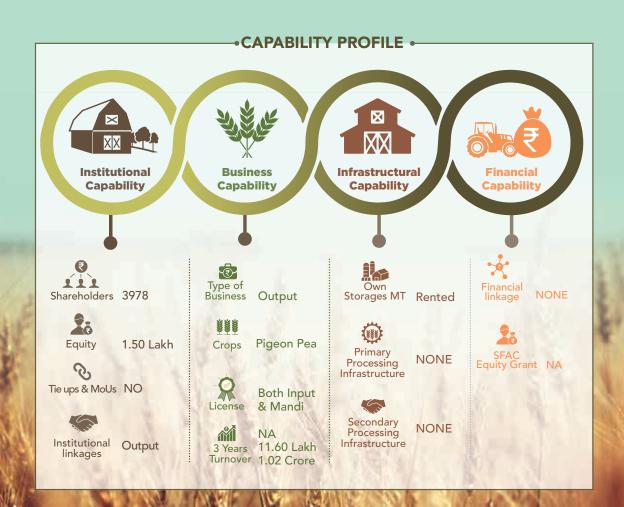

astructure Seed Fertilizer License **FSSAI** Institutional NO Mustard Secondary linkages 45 Thousand Processing Infrastructure 3 Years 21.00 Lakh Machine Turnover 27.77 Lakh

# Mahan Mahila Kisan Crop Producer Company Limited



Mahan Mahila Kisan Crop Producer Company in Singrauli district in Limited was registered in 2014

## O Location

Located in Devsar block Madhya Pradesh

#### **Contact Details**

CEO

Santosh Panika mmkpcltd@gmail. com 7697150378





Chairman Ramji Diwedi 9589032819



# Singdev Mahila Kisan Producer Company Limited



Singdev Mahila Kisan Producer Company Limited was registered in 2020

## O Location

Located in Singrauli district Madhya Pradesh

#### **Contact Details**

CEO Nilesh Kanekar 7030449285



Tata Trust & FDRVC NRETP SRLM



Chairman Vimla Prajapati



# **Urjadhani Farmer Producer Company Limited**



Urjadhani Farmer Producer Company Limited was registered in 2022

# O Location

Located in Baidhan block in Singrauli district in Madhya Pradesh

#### **Contact Details**

CEO

Avinash Jaiswal avinashjaiswal355@ gmail.com 9977473055



Number of Staff

Chairman Satish Kumar Jaiswal 9669505340



# Yudhishthir Agro Farmer Producer Company Limited



Yudhishthir Agro Farmer Producer Company Limited was registered in 2022

# **Q** Location

Located in Chitrangi block in Singrauli district in Madhya Pradesh

## **Contact Details**

CEO

Radhe Kant radhekantbais@gmail.com 9098878182



**NABARD** 



Chairman
Prem Sagar Bais
9630262166



# **Digoda Crop Producer Company Limited**



Digoda Crop Producer Company Limited was registered in 2010