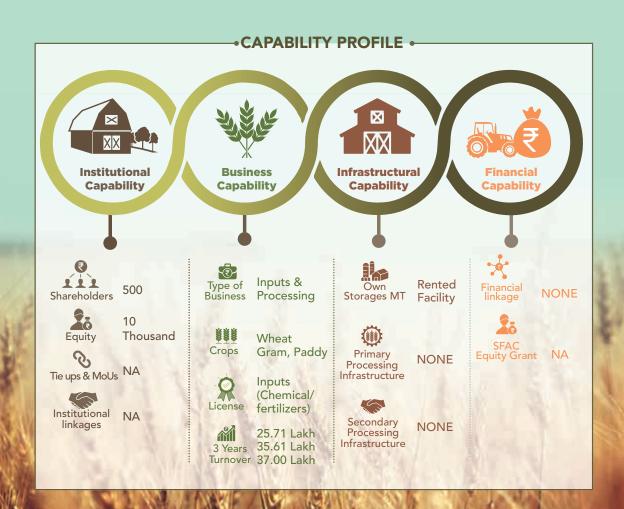

### Samarth Kisan Producer Company Private Limited

Samarth Kisan Producer Company Private Limited was registered in 2006

#### Location

Located in Agar, Susner block in the Agar Malwa district Madhya Pradesh

#### **Contact Details**

CEO

Ramsingh Thakur samarthkpcpl@ gmail.com 9826372427

Madhya Pradesh State Rural Livelihood Mission

### Number of Staff

**Chairman** 

Dilip Solanki 8878970162