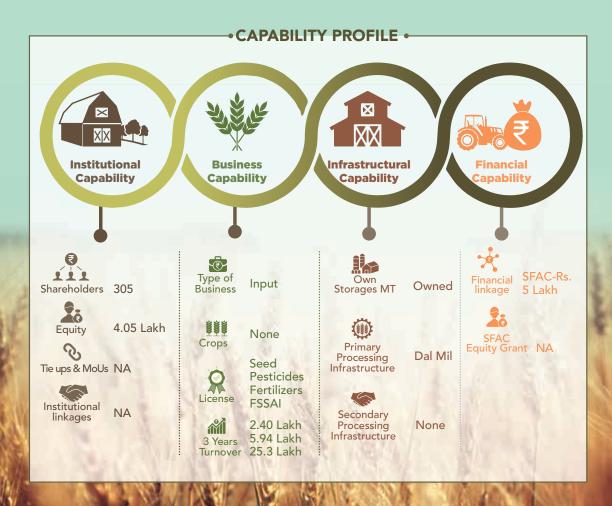

CAPABILITY PROFILE • Institutional **Business Infrastructural Financial Capability** Capability **Capability Capability** Inputs Outputs Trading Type of Financial NONE Shareholders 910 Processina Rented Storages MT linkage Mustard Oil Wheat 5.00 Lakh Paddy Kodo Equity Mustard SFAC Equity Grant NA Vegetable Crops Primary Oil Processing Tie ups & MoUs NO Machine Infrastructure Seed Fertilizer License **FSSAI** Institutional NO Mustard Secondary linkages 45 Thousand Processing Infrastructure 3 Years 21.00 Lakh Machine Turnover 27.77 Lakh